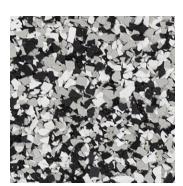

#### COOL BLENDS

Snowy Blizzard

Crashing Wave

Modern Camo

Pebbled Path

Star Seeker

Crescent Moon

Eclipse

Evening

Blue Shadow

Rebel Blue

Sapphire Velvet

Celestial

This reproduction approximates the actual color. Factors such as the type of product, degree of gloss, texture, size and shape of area, lighting, heat, or method of application may cause color variance. Substituting other manufacturers' colors may not be representative of our blends. Contact your Sherwin-Williams representative for details.