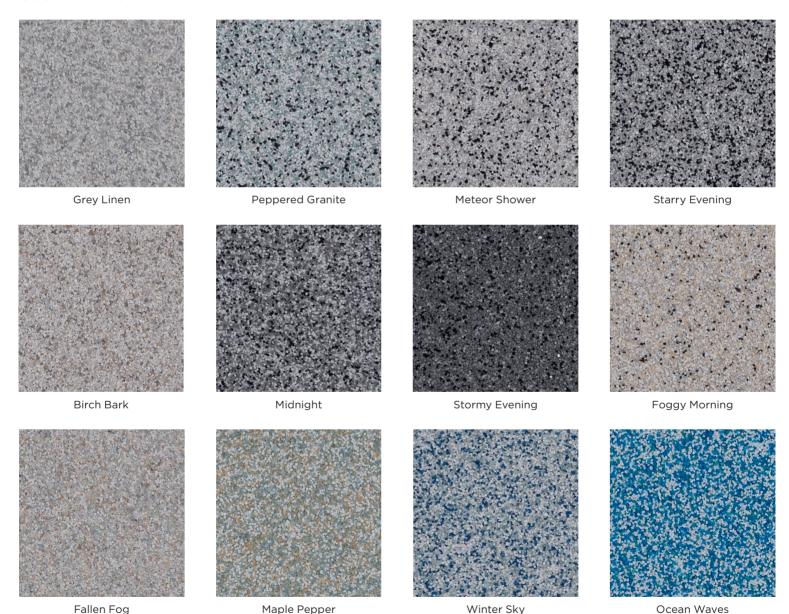

## **COLOR CARD**

## **DECO QUARTZ**

## **DECORATIVE RESINOUS FLOORING**

Decorative colored quartz aggregates combine with resins to create a unique design while providing a slip-resistant and hard-wearing protective floor solution. These system blends are completely customizable and ideal for healthcare, laboratory, food service, locker room areas and more.

## **COOL BLENDS**

This reproduction approximates the actual color. Factors such as the type of product, degree of gloss, texture, size and shape of area, lighting, heat, or method of application may cause color variance. Substituting other manufacturers' colors may not be representative of our blends. Contact your Sherwin-Williams representative for details.